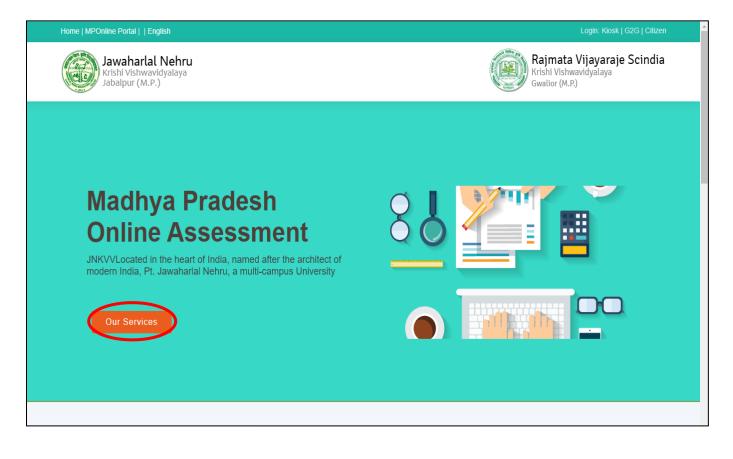

# **Choice Filling and Locking Process**

- Step 1:-Kindly use this link kvv.mponline.gov.in for choice filing and locking Process of RVSKVV & JNKVV (2021-22).
- **Step 2:-Please click on "Our Services" option, as shown in the red circle in below image.**